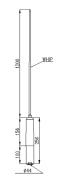

#### Dimension

 $264(W) \times 145(H) \times 80(D) \ mm \ (Receiver)$   $125(L) \times 125(W) \times 110(H) \ mm \ (Antenna)$ 

## System diagram and dimensions