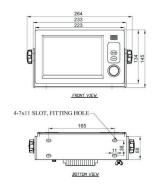

#### Dimension

 $264(W) \times 145(H) \times 80(D) \ mm \ (Receiver)$   $125(L) \times 125(W) \times 110(H) \ mm \ (Antenna)$ 

## System diagram and dimensions