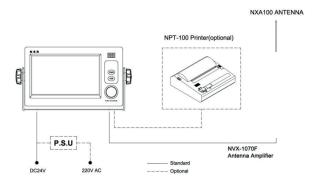

#### Interfac

Input sentences of NMEA IN port: ZDA, RMC
Input sentences of INS port: NRM, CRQ, ACK, CAN
Output sentences of INS port: ALR, NRX, NRM, ACN, ACK,

ALF, ALC, ARC, HBT

#### Power supply

DC 24 V (10 V ~ 38 V, 10 W average)

## Standard

Receiver: 1 pc

H-field antenna (NXA-200) w/ 20 m cable: 1 pc

Accessories: 1 set

## Options

Printer (NPT-100): 1 pc AC/DC PSU: 1 set

## System diagram and dimensions