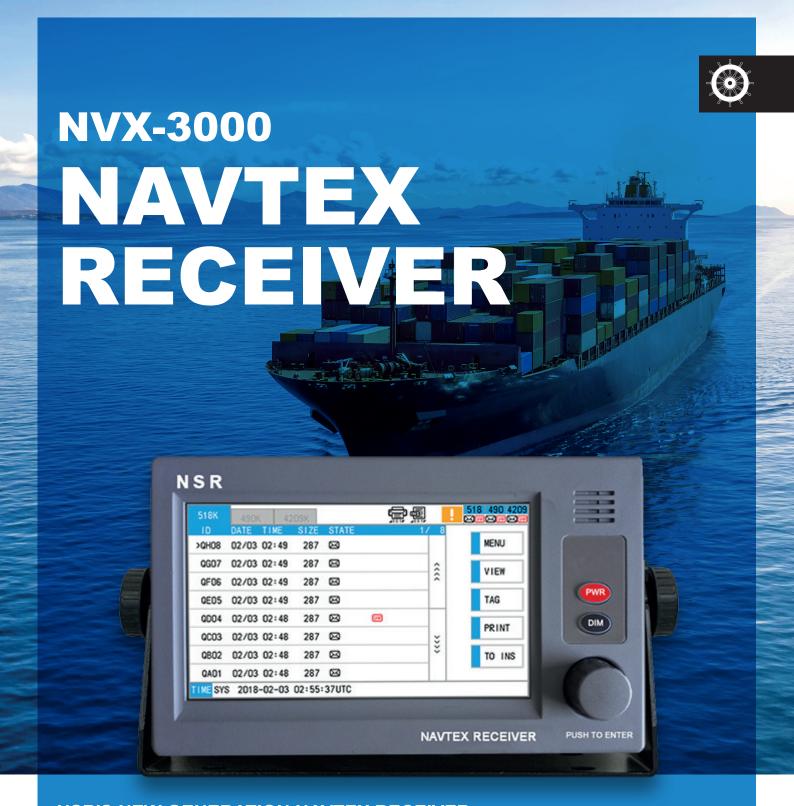

## **NSR'S NEW GENERATION NAVTEX RECEIVER**

MED / Wheelmark type approved by DNV-GL
Large 7-inch color LCD display with touchscreen
Superhigh sensitive radio technology software
Receives 3-channels simultaneously
Reliable quality

# NVX-3000 NAVTEX RECEIVER

The NSR NVX-3000 Navtex is a dual-channel NAVTEX receiver for SOLAS ships complying with the new NAVTEX performance standard MSC.148(77) which is implemented on and after 1 July 2005.

#### **Features**

Large 7-inch color LCD display

Receive simultaneously three IMO NAVTEX frequencies

(518 kHz, 490 kHz and 4209.5 kHz) Displays the message contents Messages stored for 72 hours Simple to operate by touchscreen Desktop or flush mount External printer output External BAM/INS interface Low power consumption

#### Display

 ${\bf Display\ System:\ 7-inch,\ color\ LCD,\ touch screen\ operation,}$ 

154(W) × 87(H) mm Resolution: 800 x 480 px Character number: English 40 characters / line