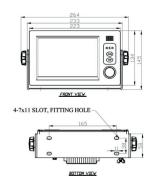

lerts: Lost of Position, HDOP > 4, DGPS lost

Input/Output Data

Output Data: RS422, totally 3 ports,

Baud Rate 4800/9600/19200 bps

Sentences: GNS, GBS, GGA, RMC, VTG, ZDA, DTM

INS connection: INS IN/INS OUT, RS422 Input Data: DGPS RTCM SC-104

#### Power supply

12-24 VDC, 0.25-0.50 A

#### **Environment condition**

Ambient Temperature: Antenna Unit: -25°C to +70°C

Main Unit: -15°C to +55°C Relative Humidity: 95% at 40°C

IP grade: Antenna unit: IPX6, Main unit: IP22

#### Size

145(H) x 264(W) x 80(D) mm

## Weight

abt 2 kg (main unit)

## **Equipment list**

## Standard

NGR-3000 Main Unit: 1 set GPS Antenna with Cable: 1 pc Installation Materials: 1 set

#### Options

DGPS Beacon: 1 set Flush Mount Brackets: 1 set NMEA Distribution Box: 1 set

## System diagram and dimensions





## Distributor

### **Manufacturer**

New Sunrise Co., Ltd. nsrmarine.com



© 11.2021