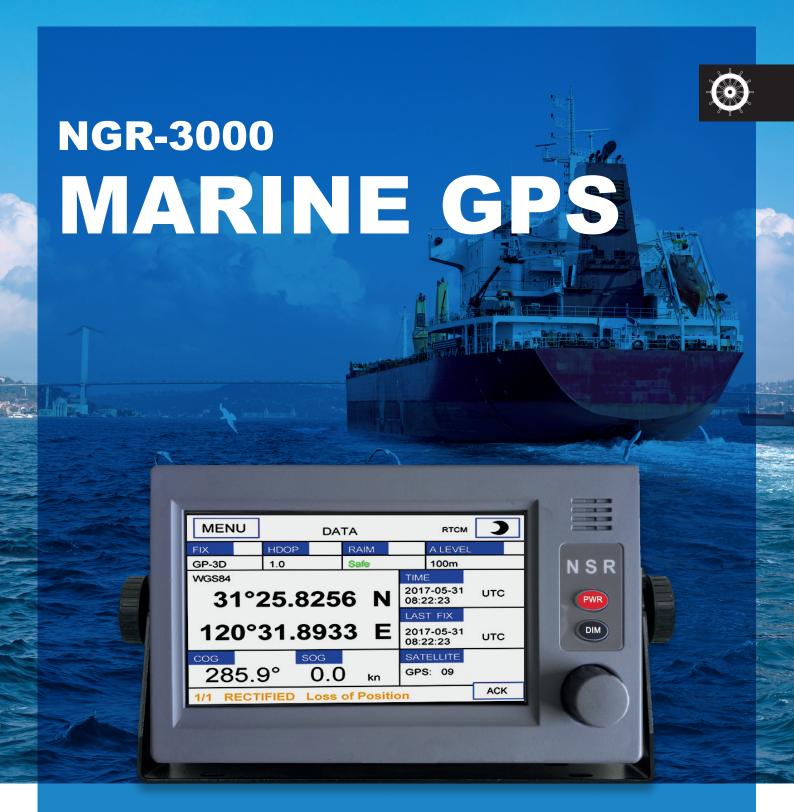

# NGR-3000 MARINE GPS

The high sensitive NGR-3000 GPS NAVIGATOR tracks up to 50 satellites simultaneously. It ensures optimum accuracy in determination of vessels position, course and speed.

#### **Features**

Comprehensive navigation data displays

Storage for up to 999 waypoints and 30 routes

7-inch, color LCD, touchscreen operation with adjustable

contrast and brilliance

Dedicate port for BAM/INS connection

#### Display

Display: 7-inch, color LCD, touchscreen operation

Fix Mode: GPS

Alerts: Lost of Position, HDOP > 4, DGPS lost

Input/Output Data

Output Data: RS422, totally 3 ports,

Baud Rate 4800/9600/19200 bps