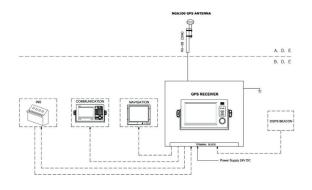

## System diagram and dimensions

3 GPS data outputs

DGPS beacon receiver (external) for DGPS function Fully complying with latest international regulations IMO MSC112 (73), MSC302(87), IEC61108-1,

IEC62923-1(2018), IEC62923-2(2018)

Sentences: GNS, GBS, GGA, RMC, VTG, ZDA, DTM

INS connection: INS IN/INS OUT, RS422 Input Data: DGPS RTCM SC-104